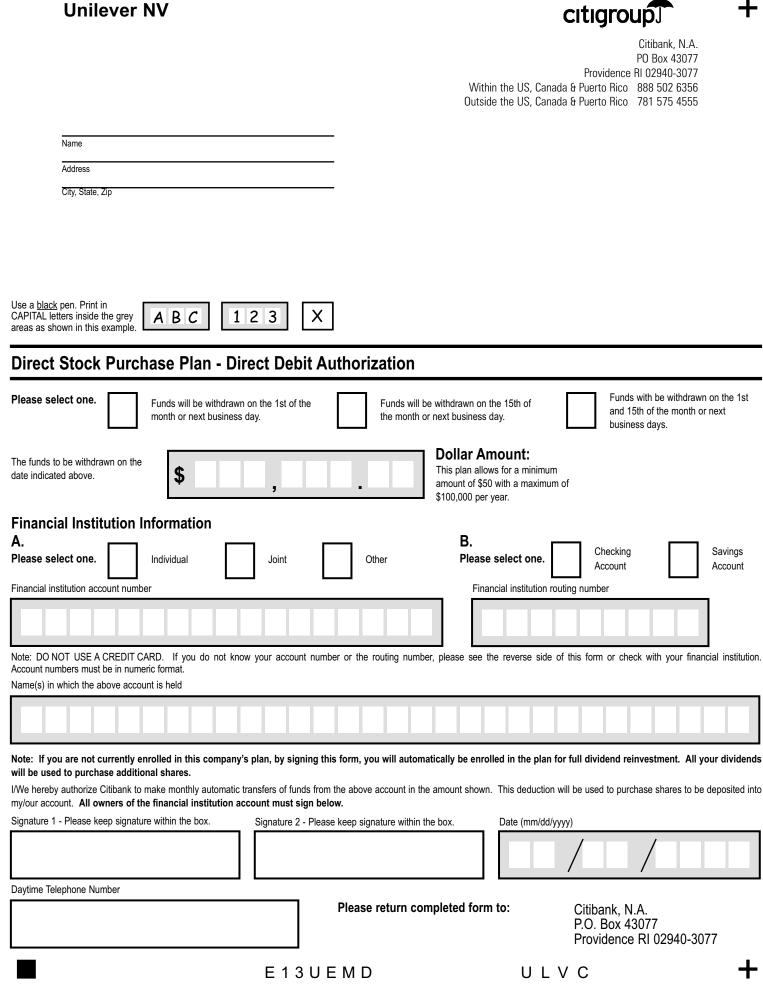

# How to complete this form

- 1. Check one box to confirm the day(s) the funds are to be withdrawn from your account.
- 2. Amount of automatic deduction: Indicate the amount authorized to transfer from your account to purchase additional shares.
- 3. Indicate the type of account (Individual, Joint, Other) held with the financial institution.
- 4. Indicate checking or savings.
- 5. Print the complete financial institution account number.
- 6. Print the financial institution routing number from your check or savings deposit slip. If you are using a savings account, contact your financial institution for the routing number.
- 7. Print the name(s) in which the financial institution account is held.
- 8. All authorized owners of the financial institution account must sign this form.