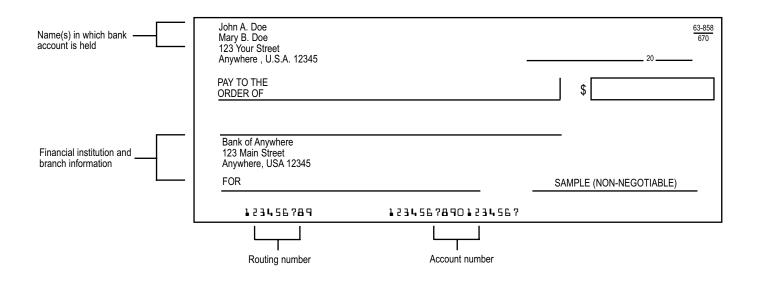

## SAMPLE CHECK

# How to complete this form

- 1. Check one box to confirm the day(s) the funds are to be withdrawn from your account.
- 2. Amount of automatic deduction: Indicate the amount authorized to transfer from your account to purchase additional shares.
- 3. Indicate the type of account (Individual, Joint, Other) held with the financial institution.
- 4. Indicate checking or savings.
- 5. Print the complete financial institution account number.
- 6. Print the financial institution routing number from your check or savings deposit slip. If you are using a savings account, contact your financial institution for the routing number.
- 7. Print the name(s) in which the financial institution account is held.
- 8. All authorized owners of the financial institution account must sign this form.