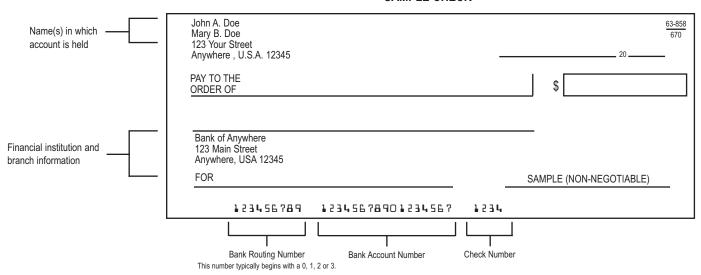

### How to complete this form

- 1. This company plan offers only monthly deductions. Check the box to confirm your agreement.
- Amount of automatic deduction: Indicate the amount authorized to transfer from your account to purchase additional shares.
- 3. Indicate the type of account held with the financial institution.
- 4. Indicate checking or savings.
- 5. Print the complete financial institution account number.
- 6. Print the financial institution routing number from your check or savings deposit slip. If you are using a savings account, contact your financial institution for the routing number.
- 7. Print the name(s) in which the financial institution account is held.
- All authorized owners of the financial institution account must sign this form.

#### **SAMPLE CHECK**