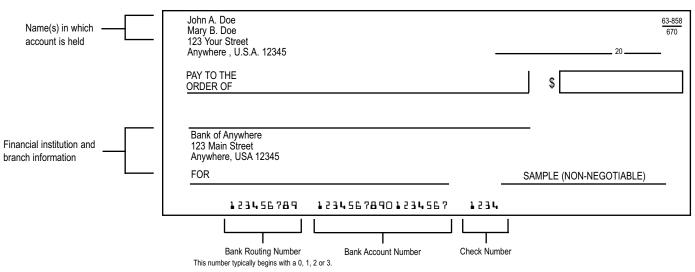

| Name                                                                                                                                                                                            |                                                                                                                                                                                             |
|-------------------------------------------------------------------------------------------------------------------------------------------------------------------------------------------------|---------------------------------------------------------------------------------------------------------------------------------------------------------------------------------------------|
| Address                                                                                                                                                                                         |                                                                                                                                                                                             |
| City, State, Zip                                                                                                                                                                                | Holder Account Number                                                                                                                                                                       |
|                                                                                                                                                                                                 |                                                                                                                                                                                             |
|                                                                                                                                                                                                 |                                                                                                                                                                                             |
|                                                                                                                                                                                                 |                                                                                                                                                                                             |
| Use a <u>black</u> pen. Print in<br>CAPITAL letters inside the grey<br>areas as shown in this example.                                                                                          | This form is to be used for recurring debits only.<br>Do not use for one time purchases.                                                                                                    |
| Direct Stock Purchase Plan - Direct Debit Authorization -                                                                                                                                       | Monthly                                                                                                                                                                                     |
| Funds will be withdrawn on the 25th of each month, or on the preceding business day.                                                                                                            | <b>Dollar Amount:</b><br>This plan allows for a minimum amount of \$50 with a maximum of \$100,000 per Year. If applicable, an enrollment fee will be deducted from the initial investment. |
| Financial Institution Information   A.   Please select one. Individual   Joint Other                                                                                                            | B. Checking Savings Account Account                                                                                                                                                         |
| Financial institution account number                                                                                                                                                            | Financial institution routing number                                                                                                                                                        |
|                                                                                                                                                                                                 |                                                                                                                                                                                             |
| Note: DO NOT USE A CREDIT CARD. If you do not know your account number or the routing number, pleat<br>Account numbers must be in numeric format.<br>Name(s) in which the above account is held | se see the reverse side of this form or check with your financial institution.                                                                                                              |
|                                                                                                                                                                                                 |                                                                                                                                                                                             |
|                                                                                                                                                                                                 |                                                                                                                                                                                             |
|                                                                                                                                                                                                 |                                                                                                                                                                                             |

# How to complete this form

- 1. Amount of automatic deduction: Indicate the amount authorized to transfer from your account to purchase additional shares.
- 2. Indicate the type of account held with the financial institution.
- 3. Indicate checking or savings.
- 4. Print the complete financial institution account number.
- 5. Print the financial institution routing number from your check or savings deposit slip. If you are using a savings account, contact your financial institution for the routing number.
- 6. Print the name(s) in which the financial institution account is held.
- 7. All authorized owners of the financial institution account must sign this form.

SAMPLE CHECK